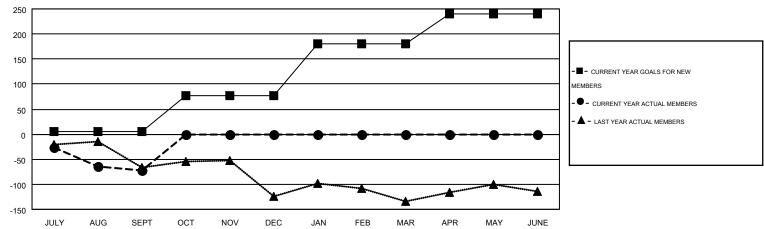

## GOALS AND ACTUAL MEMBERS CUMULATIVE

| DROPPED CLUBS: 0 |         | 53 CLUBS OF 266 ADDED 1 OR MORE<br>NEW MEMBERS | GENDER DISTRIBUTION  MALE 4,595 (72.92%)  FEMALE 1,706 (27.08%) |                 |
|------------------|---------|------------------------------------------------|-----------------------------------------------------------------|-----------------|
| DROPPED MEMBERS  |         |                                                | T LIVIALE                                                       | 1,700 (27:0070) |
| DECEASED         | 16<br>0 | CLICK HERE FOR HEALTH                          | FAMILY UNIT MEMBERS                                             | 1,057           |
| OTHER            | 143     | ASSESSMENT DATA                                | HEAD OF HOUSEHOLD                                               | 513             |
| TOTAL            | 159     |                                                | NON-HEAD OF HOUSEHOLD                                           | 544             |

## MONTHLY MEMBERSHIP PROGRESS REPORT

Multiple District 37

Results as of: 9/30/2014

LOCATION: ALBERTA

OMT: DENNIS STEVENSON, GARY WONG

**GMT CA NA** 

| Clubs RESULTS FOR 2014-2015 |   |   |   |   | Members  RESULTS FOR 2014-2015 |     |    |     |     |
|-----------------------------|---|---|---|---|--------------------------------|-----|----|-----|-----|
|                             |   |   |   |   |                                |     |    |     |     |
| JULY/AUG/SEPT               | 0 | 0 | 0 | 0 | JULY/AUG/SEPT                  | 6   | 87 | 159 | -72 |
| OCT/NOV/DEC                 | 2 | 0 | 0 | 0 | OCT/NOV/DEC                    | 71  | 0  | 0   | 0   |
| JAN/FEB/MAR                 | 1 | 0 | 0 | 0 | JAN/FEB/MAR                    | 104 | 0  | 0   | 0   |
| APR/MAY/JUNE                | 3 | 0 | 0 | 0 | APR/MAY/JUNE                   | 60  | 0  | 0   | 0   |