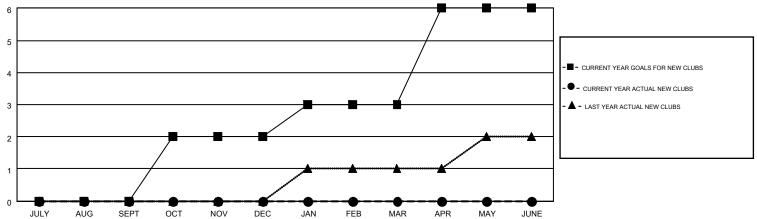

## GOALS AND ACTUAL NEW CLUBS CUMULATIVE

## MONTHLY MEMBERSHIP PROGRESS REPORT

Multiple District 37

Results as of: 9/30/2014

LOCATION: ALBERTA

OMT: DENNIS STEVENSON, GARY WONG

**GMT CA NA** 

| Clubs RESULTS FOR 2014-2015 |   |   |   |   | Members  RESULTS FOR 2014-2015 |     |    |     |     |
|-----------------------------|---|---|---|---|--------------------------------|-----|----|-----|-----|
|                             |   |   |   |   |                                |     |    |     |     |
| JULY/AUG/SEPT               | 0 | 0 | 0 | 0 | JULY/AUG/SEPT                  | 6   | 87 | 159 | -72 |
| OCT/NOV/DEC                 | 2 | 0 | 0 | 0 | OCT/NOV/DEC                    | 71  | 0  | 0   | 0   |
| JAN/FEB/MAR                 | 1 | 0 | 0 | 0 | JAN/FEB/MAR                    | 104 | 0  | 0   | 0   |
| APR/MAY/JUNE                | 3 | 0 | 0 | 0 | APR/MAY/JUNE                   | 60  | 0  | 0   | 0   |